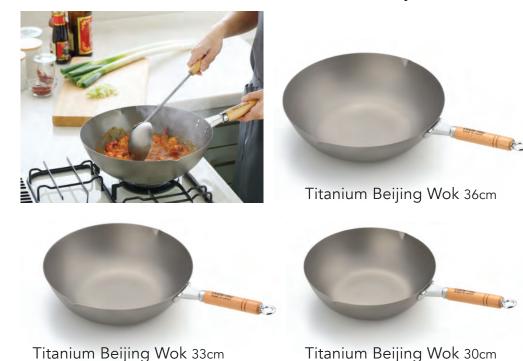

Yukihira Pots — 18 Chrome Stainless Steel, Hammered Finish, removable Wood Handles Traditional Japanese cooking vessel, pouring lips on both sides.

**Titanium Woks** — Light weight yet stronger than iron and aluminum and very robust.