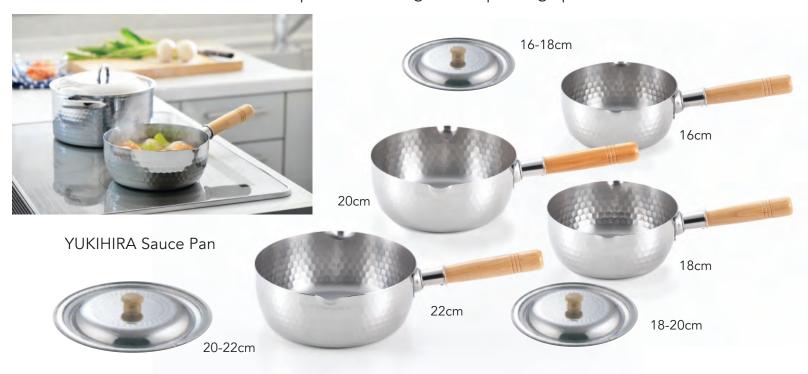

Yukihira Pots — 18 Chrome Stainless Steel, Hammered Finish, removable Wood Handles Traditional Japanese cooking vessel, pouring lips on both sides.

**Titanium Woks** — Light weight yet stronger than iron and aluminum and very robust.