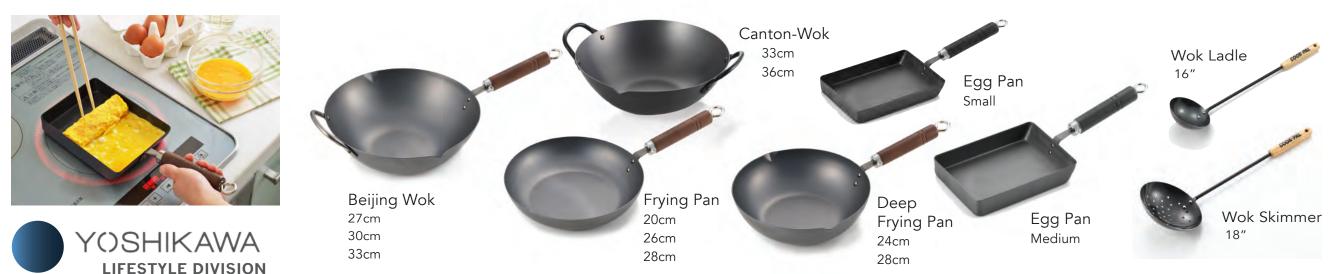

Classic Black Carbon Steel — Special heat treatment creates rust-resistant, non-coated anti stick surface.

Ginkgo International Ltd. has been chosen to be the exclusive distributor of the Yoshikawa Lifestyle Division for the USA.